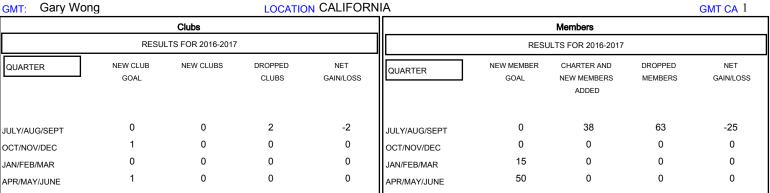

## MONTHLY MEMBERSHIP PROGRESS REPORT

District 4 A1

Results as of: 8/31/2016

LOCATION CALIFORNIA GMT CA 1