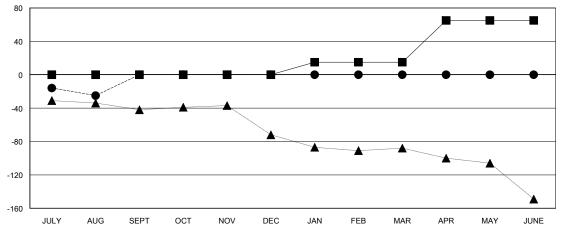

## GOALS AND ACTUAL NEW CLUBS CUMULATIVE

| -■-  | CURRENT YEAR GOALS FOR NEW |
|------|----------------------------|
| MEMB | FRS                        |

- CURRENT YEAR ACTUAL MEMBERS

- LAST YEAR ACTUAL MEMBERS